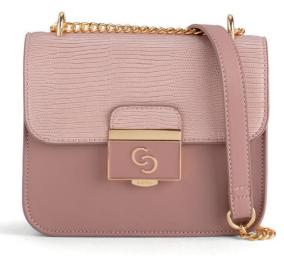

# CARPISA

Look Book
AUTUMN WINTER 19/20

8410

Mini Flap

black

bag

beige beige

Line with rigid construction, chain details characterized by smooth material matched with lizardeffect one. The frontal metal closure is enameled. € 35,95

CARPISA

8410

Handbag

Line with rigid construction, chain details characterized by smooth material matched with lizard-effect one. The frontal metal closure is enameled. € 49,95

Shopping in ostrich effect material with golden metal details.  $\ensuremath{\in} 29,95$ 