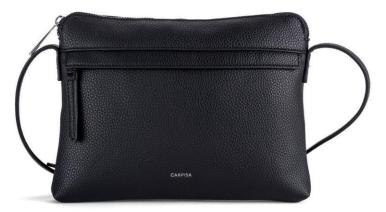

9330

Shopping Pochette PC case holder

Line in unlined material embellished with metallic attaches. Shopping contains an internal detachable pochette where to insert laptop/ipad inside, while the work bag has an internal side to do the same. € 39,95

CARPISA 53

9330

Work bag

perla pearl

Line in unlined material embellished with metallic attaches. Shopping contains an internal detachable pochette where to insert laptop/ipad inside, while the work bag has an internal side to do the same. € 39,95