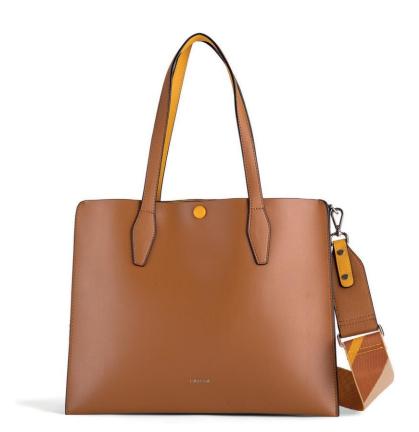

9310

Work bag

Line composed of professional models that are characterized by multiple pockets: laptop/ipad can be inserted inside and on the back there's a ribbon, useful to hang the bag to the trolley. Available in 2 solid color and 1 color block variants. € 69,95

51

Work bag

avion/multicolor

Detachable shoulder

Line composed of professional models that are characterized by multiple pockets: laptop/ipad can be inserted inside and on the back there's a ribbon, useful to hang the bag to the trolley. Available in 2 solid color and 1 color block variants. € 49,95