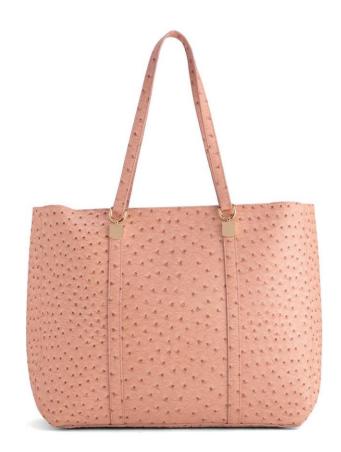

CARPISA

8410

Handbag

Line with rigid construction, chain details characterized by smooth material matched with lizard-effect one. The frontal metal closure is enameled. € 49,95

Shopping in ostrich effect material with golden metal details.  $\ensuremath{\in} 29,95$ 