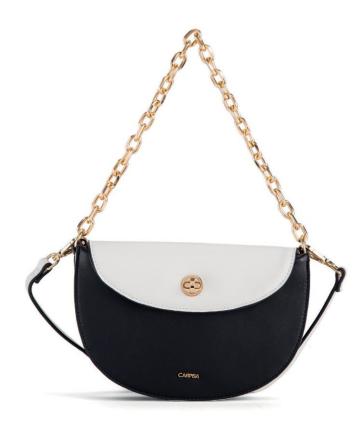

YLIA V.1 CARPISA

Shoulder bag

Mini bag in croco effect material embellished with chain details and metal closure. € 35,95

Shoulder bag

Detachable shoulder

Mini bag in smooth bicolor material embellished with chain details and metal closure. € 35,95