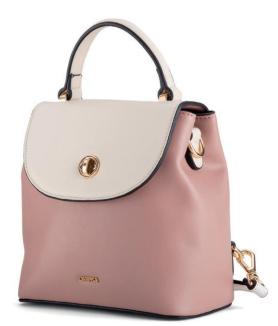

9148

Shopping

Line in smooth branded material characterized by C monogram that has been embossed. Models are embellished with eyelets mat effect matching with body bag. € 39,95

Mini folder

perla pearl

Detachable shoulder

Line in smooth branded material characterized by C monogram that has been embossed. Models are embellished with eyelets mat effect matching with body bag.  $\leq$  29,95

pearl

9148

pink

black

Flap bag

Line in smooth branded material characterized by C monogram that has been embossed. Models are embellished with eyelets mat effect matching with body bag . € 39,95