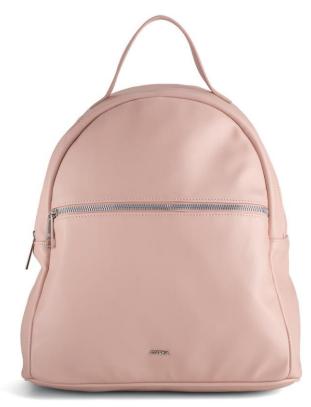

Line in smooth material developed in backpacks and shopping. The bag can be transformed in a backpack with more functions. € 29,95

9244

light taupe

black

Saccipria powder Backpack

Line in smooth material developed in backpacks and shopping. The bag can be transformed in a backpack with more functions. € 29,95

> SVEVAV1 CARPISA

Backpack

nero black

tortora chiaro

light taupe

powder

Line in smooth material developed in backpacks and shopping. The bag can be transformed in a backpack with more functions. € 29,95

camel