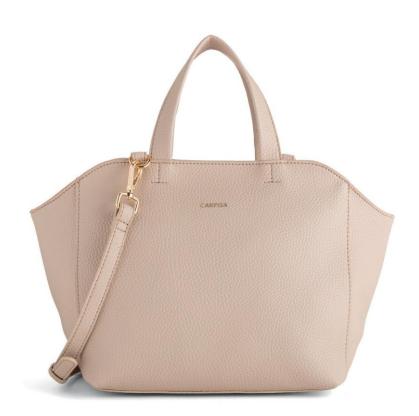

CARPISA

35

Shopping

beige beige

nero black

Line developed in unlined grainy material with an essential taste.  $\in$  29,95

9157

Handbag

37

Line developed in unlined grainy material with an essential taste.  $\in$  29,95

GIOIA CARPISA

Backpack

beige beige

black

Line developed in unlined grainy material with an essential taste.  $\in$  29,95

39