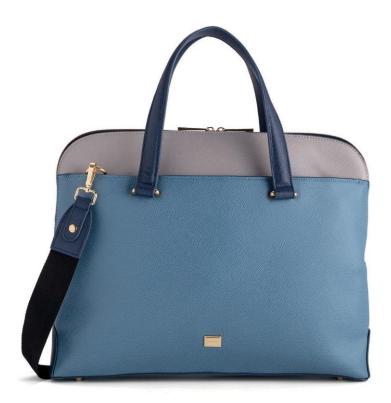

9310

Work bag

Line composed of professional models that are characterized by multiple pockets: laptop/ipad can be inserted inside and on the back there's a ribbon, useful to hang the bag to the trolley. Available in 2 solid color and 1 color block variants. € 69,95