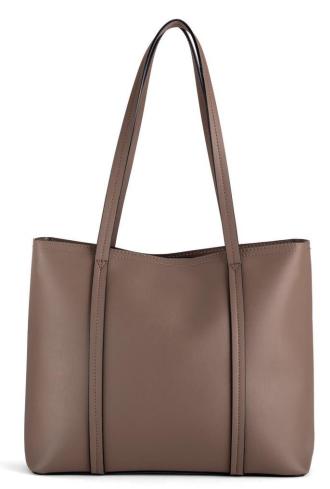

Line in smooth material developed in backpacks and shopping. The bag can be transformed in a backpack with more functions. € 29,95

9244

light taupe

black

Saccipria powder Backpack

Line in smooth material developed in backpacks and shopping. The bag can be transformed in a backpack with more functions. € 29,95

> SVEVAV1 CARPISA

Backpack

nero black

tortora chiaro

light taupe

powder

Line in smooth material developed in backpacks and shopping. The bag can be transformed in a backpack with more functions. € 29,95

camel