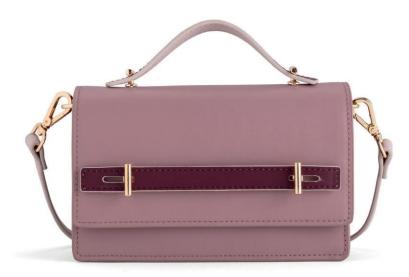

YLIA V.1 CARPISA

Shoulder bag

Mini bag in croco effect material embellished with chain details and metal closure. € 35,95

Shoulder bag

Detachable shoulder

Mini bag in smooth bicolor material embellished with chain details and metal closure. € 35,95