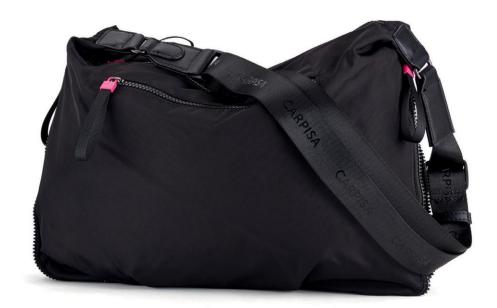

AGNESE CARPISA

Sac

Line characterized by partial rpet material obtained from recycled plastic bottles. Only one black colored variant embellished with shoulder straps, ribbon-handles and fluo pink details. € 39,95

Backpack

Line characterized by partial rpet material obtained from recycled plastic bottles. Only one black colored variant embellished with shoulder straps, ribbon-handles and fluo pink details. € 39,95