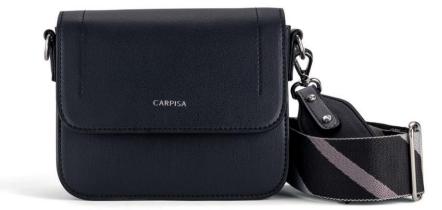

YLIA V.1 CARPISA

Shoulder bag

Mini bag in croco effect material embellished with chain details and metal closure. € 35,95

Shoulder bag

Detachable shoulder

Mini bag in smooth bicolor material embellished with chain details and metal closure. € 35,95