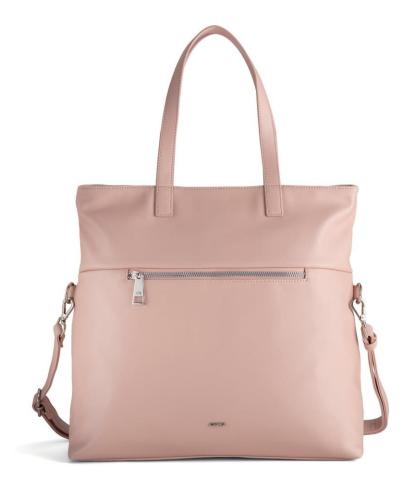

9330

Shopping Pochette PC case holder

Line in unlined material embellished with metallic attaches. Shopping contains an internal detachable pochette where to insert laptop/ipad inside, while the work bag has an internal side to do the same. € 39,95

CARPISA 53

9330

Work bag

perla pearl

Line in unlined material embellished with metallic attaches. Shopping contains an internal detachable pochette where to insert laptop/ipad inside, while the work bag has an internal side to do the same. € 39,95