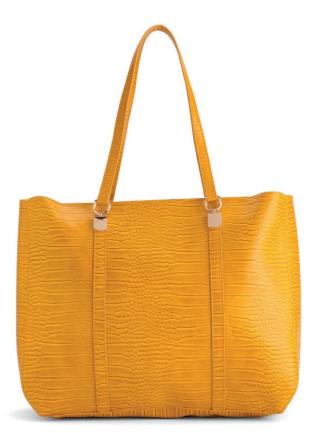

8762

shopping

Shopping in croco effect material with golden metal details. €29,95

shopping

biand whit

Shopping in python effect material with golden metal details. € 29,95

Line characterized by partial rpet material obtained from recycled plastic bottles. Only one black colored variant embellished with shoulder straps, ribbon-handles and fluo pink details. € 39,95