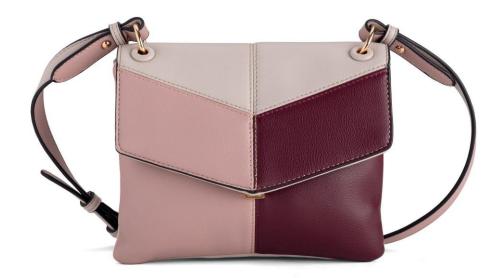

Backpack

41

Bi-color line with geometrical cuts that give a trendy look.  $\in$  39,95

TABATA V.1 CARPISA

9193

Flap bag bordeaux/multicolour bordeaux/multicolour

Bi-color line with geometrical cuts that give a trendy look. € 29,95