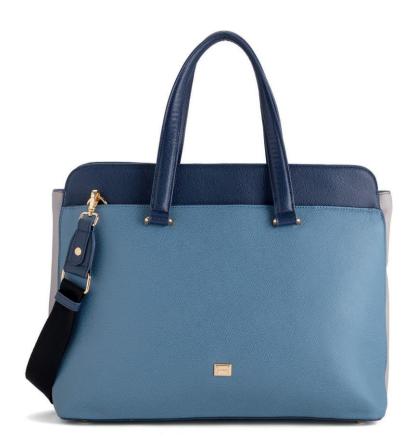

9310

Work bag

Line composed of professional models that are characterized by multiple pockets: laptop/ipad can be inserted inside and on the back there's a ribbon, useful to hang the bag to the trolley. Available in 2 solid color and 1 color block variants. € 69,95