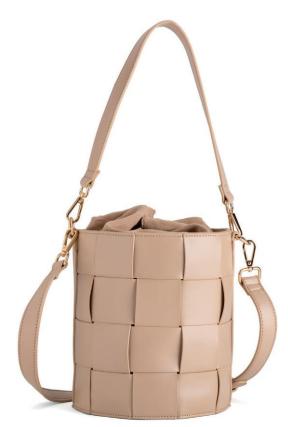

Line in soft and unlined material with a minimal taste.  $\ensuremath{\in} 29{,}95$ 

ambra amber

9120

Bucket Detachable shoulder and handle

line with rigid costruction developed in smooth material in maxi weave design.  $\in$  35,95

Flap bag

line with rigid costruction developed in smooth material in maxi weave design.  $\leqslant$  35,95

9120

Handbag Detachable shoulder

line with rigid costruction developed in smooth material in maxi weave design. € 39,95