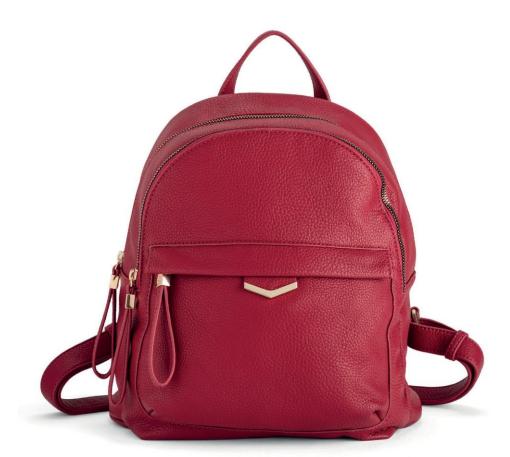

Line in smooth material developed in backpacks and shopping. The bag can be transformed in a backpack with more functions. € 29,95

9244

light taupe

black

Saccipria powder Backpack

Line in smooth material developed in backpacks and shopping. The bag can be transformed in a backpack with more functions. € 29,95

> SVEVAV1 CARPISA

Backpack

nero black

tortora chiaro

light taupe

powder

Line in smooth material developed in backpacks and shopping. The bag can be transformed in a backpack with more functions. € 29,95

camel