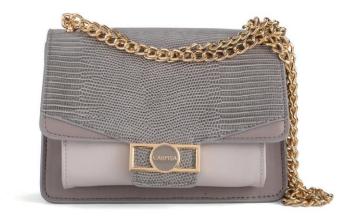

Mini backpack

Two detachable shoulder

Mini bag in smooth bicolor material embellished with chain details and metal closure.  $\in$  35,95

sipria/multicolor Shopping powder/multicolour

Line with rigid construction and elegant look characterized by smooth material matched with lizard-effect one. The frontal metal closure is enameled. € 39,95

black

Line with rigid construction and elegant look characterized by smooth material matched with lizard-effect one. The frontal metal closure is enameled. € 49,95

**9062**Mini Flap

bag

Line with rigid construction and elegant look characterized by smooth material matched with lizard-effect one. The frontal metal closure is enameled. € 39,95