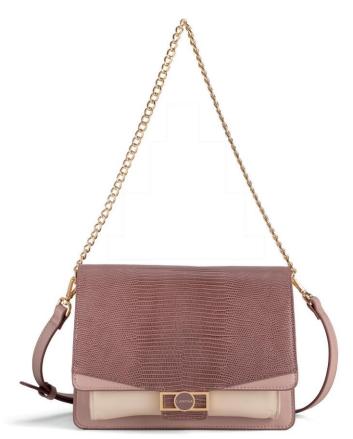

black

Line with rigid construction and elegant look characterized by smooth material matched with lizard-effect one. The frontal metal closure is enameled. € 49,95

**9062**Mini Flap

bag

Line with rigid construction and elegant look characterized by smooth material matched with lizard-effect one. The frontal metal closure is enameled. € 39,95