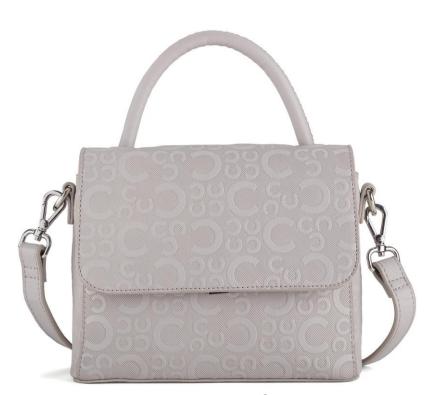

9148

Shopping

Line in smooth branded material characterized by C monogram that has been embossed. Models are embellished with eyelets mat effect matching with body bag. € 39,95

Mini folder

perla pearl

Detachable shoulder

Line in smooth branded material characterized by C monogram that has been embossed. Models are embellished with eyelets mat effect matching with body bag.  $\leq$  29,95

pearl

9148

pink

black

Flap bag

Line in smooth branded material characterized by C monogram that has been embossed. Models are embellished with eyelets mat effect matching with body bag . € 39,95