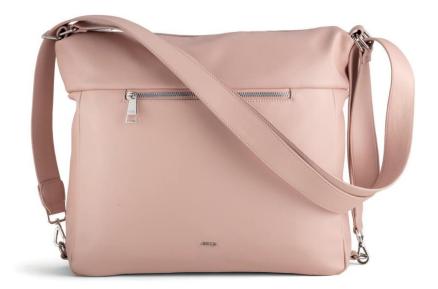

Line in smooth material developed in backpacks and shopping. The bag can be transformed in a backpack with more functions. € 29,95

9244

light taupe

black

Saccipria powder Backpack

Line in smooth material developed in backpacks and shopping. The bag can be transformed in a backpack with more functions. € 29,95

> SVEVAV1 CARPISA

Backpack

nero black

tortora chiaro

light taupe

powder

Line in smooth material developed in backpacks and shopping. The bag can be transformed in a backpack with more functions. € 29,95

camel