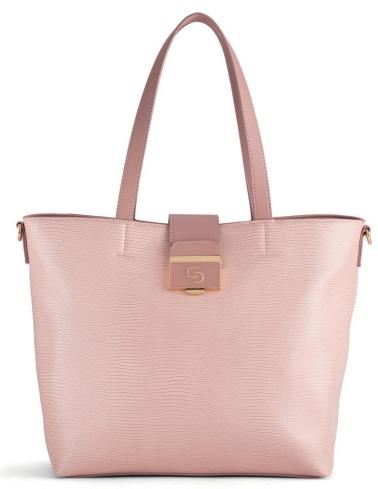

Mini backpack

Two detachable shoulder

Mini bag in smooth bicolor material embellished with chain details and metal closure.  $\in$  35,95

sipria/multicolor Shopping powder/multicolour

Line with rigid construction and elegant look characterized by smooth material matched with lizard-effect one. The frontal metal closure is enameled. € 39,95