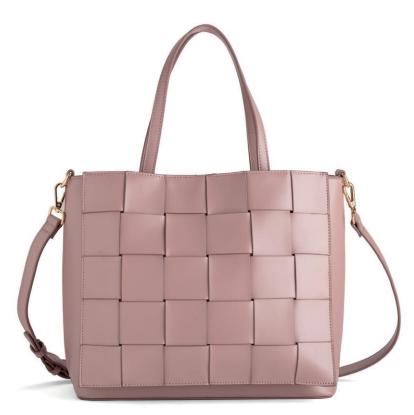

Line in soft and unlined material with a minimal taste.  $\ensuremath{\in} 29{,}95$ 

ambra amber

9120

Bucket Detachable shoulder and handle

line with rigid costruction developed in smooth material in maxi weave design.  $\in$  35,95

Flap bag

line with rigid costruction developed in smooth material in maxi weave design.  $\leqslant$  35,95

9120

Handbag Detachable shoulder

line with rigid costruction developed in smooth material in maxi weave design. € 39,95