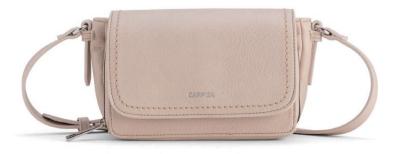

YLIA V.1 CARPISA

Shoulder bag

Mini bag in croco effect material embellished with chain details and metal closure. € 35,95

Shoulder bag

Detachable shoulder

Mini bag in smooth bicolor material embellished with chain details and metal closure. € 35,95

Mini backpack

Two detachable shoulder

Mini bag in smooth bicolor material embellished with chain details and metal closure.  $\in$  35,95

sipria/multicolor Shopping powder/multicolour

Line with rigid construction and elegant look characterized by smooth material matched with lizard-effect one. The frontal metal closure is enameled. € 39,95