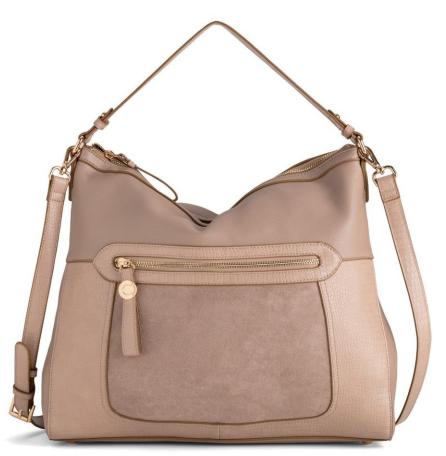

Line in smooth material developed in backpacks and shopping. The bag can be transformed in a backpack with more functions. € 29,95

9244

light taupe

black

Saccipria powder Backpack

Line in smooth material developed in backpacks and shopping. The bag can be transformed in a backpack with more functions. € 29,95

> SVEVAV1 CARPISA

Backpack

nero black

tortora chiaro

light taupe

powder

Line in smooth material developed in backpacks and shopping. The bag can be transformed in a backpack with more functions. € 29,95

camel