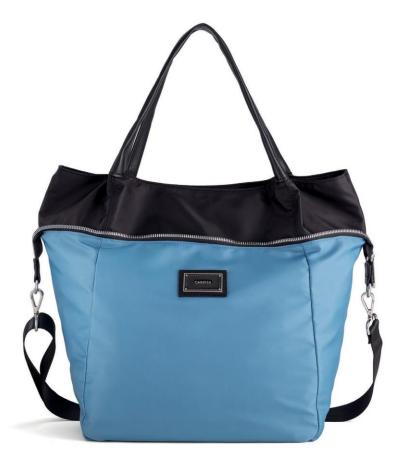

YLIA V.1 CARPISA

Shoulder bag

Mini bag in croco effect material embellished with chain details and metal closure. € 35,95

Shoulder bag

Detachable shoulder

Mini bag in smooth bicolor material embellished with chain details and metal closure. € 35,95

Mini backpack

Two detachable shoulder

Mini bag in smooth bicolor material embellished with chain details and metal closure.  $\in$  35,95

sipria/multicolor Shopping powder/multicolour

Line with rigid construction and elegant look characterized by smooth material matched with lizard-effect one. The frontal metal closure is enameled. € 39,95