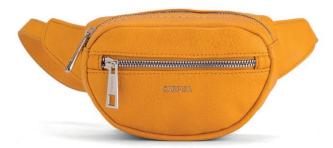

EVAV1 CARPISA

9453

Shoulder bag

nero black

rosso red

Functional shoulder bag in croco and soft material.  $\in$  12,95