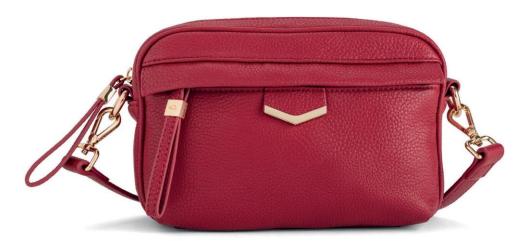

rosso red

tortora chiaro light taupe

Mini Backpack

nero black

Casual look line developed in soft and grainy material. Models have a practical front pocket with metallic detail. € 29,95

**9449**Shoulder

bag

Functional shoulder bag in grainy and soft material.  $\in$  12,95

EVAV1 CARPISA

9453

Shoulder bag

nero black

rosso red

Functional shoulder bag in croco and soft material.  $\in$  12,95