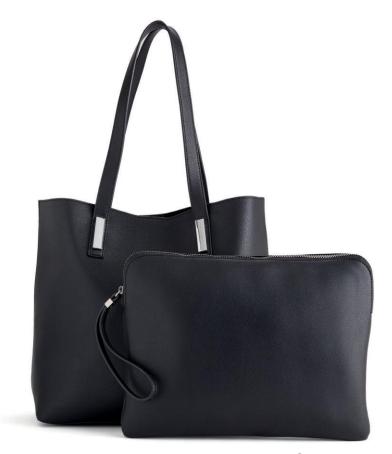

9330

Shopping Pochette PC case holder

Line in unlined material embellished with metallic attaches. Shopping contains an internal detachable pochette where to insert laptop/ipad inside, while the work bag has an internal side to do the same. € 39,95

CARPISA 53

9330

Work bag

perla pearl

Line in unlined material embellished with metallic attaches. Shopping contains an internal detachable pochette where to insert laptop/ipad inside, while the work bag has an internal side to do the same. € 39,95