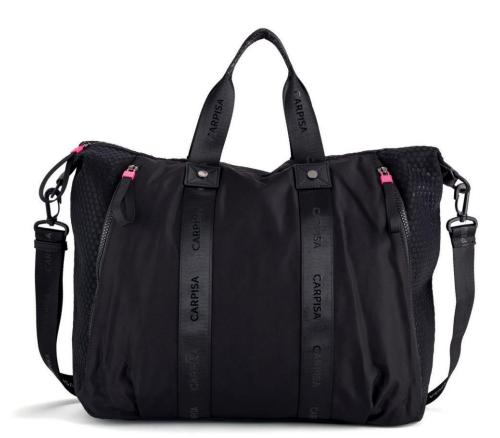

8762

shopping

Shopping in croco effect material with golden metal details. €29,95

shopping

biand whit

Shopping in python effect material with golden metal details. € 29,95

Line characterized by partial rpet material obtained from recycled plastic bottles. Only one black colored variant embellished with shoulder straps, ribbon-handles and fluo pink details. € 39,95