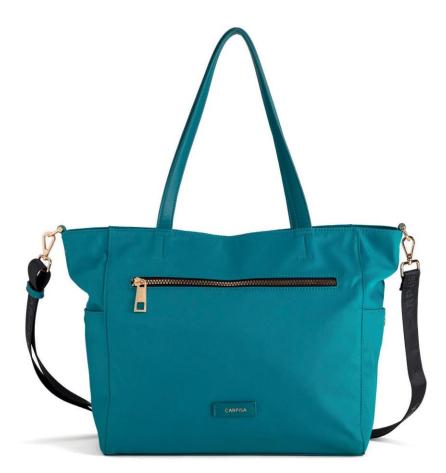

8762

shopping

Shopping in croco effect material with golden metal details. €29,95

shopping

biand whit

Shopping in python effect material with golden metal details. € 29,95

Line characterized by partial rpet material obtained from recycled plastic bottles. Only one black colored variant embellished with shoulder straps, ribbon-handles and fluo pink details. € 39,95