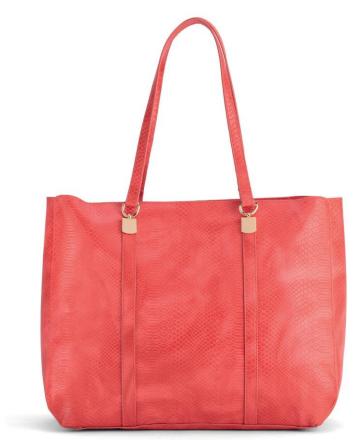

CARPISA

8410

Handbag

Line with rigid construction, chain details characterized by smooth material matched with lizard-effect one. The frontal metal closure is enameled. € 49,95

Shopping in ostrich effect material with golden metal details.  $\ensuremath{\in} 29,95$ 