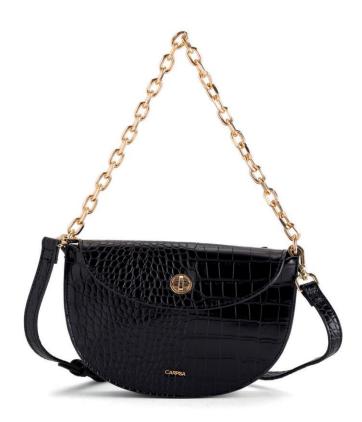

YLIA V.1 CARPISA

Shoulder bag

Mini bag in croco effect material embellished with chain details and metal closure. € 35,95

Shoulder bag

Detachable shoulder

Mini bag in smooth bicolor material embellished with chain details and metal closure. € 35,95