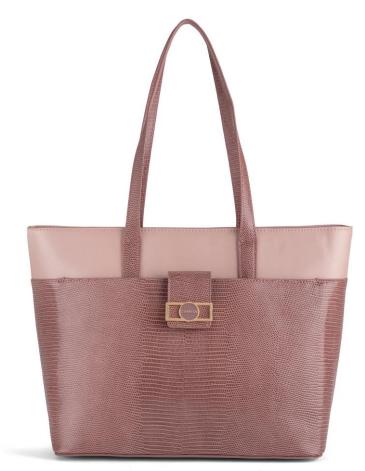

CARPISA

8410

Handbag

Line with rigid construction, chain details characterized by smooth material matched with lizard-effect one. The frontal metal closure is enameled. € 49,95

Shopping in ostrich effect material with golden metal details.  $\ensuremath{\in} 29,95$ 