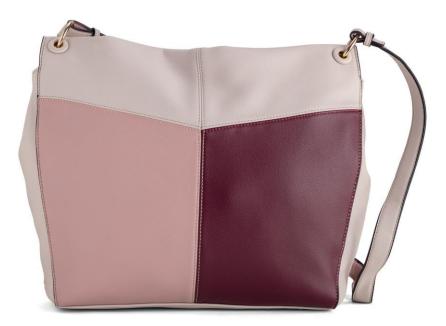

9256

Sac

Line characterized by the combination of three different-nuances materials: the soft synthetic, the suede-effect and the croco-effect materials with gold metal details. € 39,95

Bandoliera

camel

black

Line characterized by the combination of three different-nuances materials: the soft synthetic, the suede-effect and the croco-effect materials with gold metal details. € 29,95

9310

Work bag

Detachable shoulder