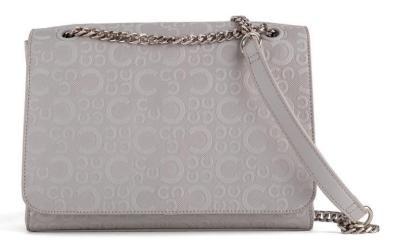

9148

Shopping

Line in smooth branded material characterized by C monogram that has been embossed. Models are embellished with eyelets mat effect matching with body bag. € 39,95

Mini folder

perla pearl

Detachable shoulder

Line in smooth branded material characterized by C monogram that has been embossed. Models are embellished with eyelets mat effect matching with body bag.  $\leq$  29,95

pearl

9148

pink

black

Flap bag

Line in smooth branded material characterized by C monogram that has been embossed. Models are embellished with eyelets mat effect matching with body bag . € 39,95