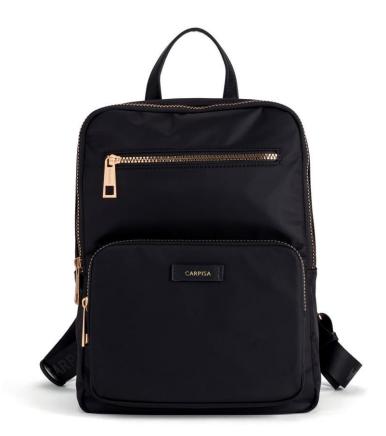

Line composed of professional models that are characterized by multiple pockets: laptop/ipad can be inserted inside and on the back there's a ribbon, useful to hang the bag to the trolley. Available in 2 solid color and 1 color block variants. € 59,95

Backpack

Line composed of professional models that are characterized by multiple pockets: laptop/ipad can be inserted inside and on the back there's a ribbon, useful to hang the bag to the trolley. Available in 2 solid color and 1 color block variants. € 59,95

9310

Work bag

Line composed of professional models that are characterized by multiple pockets: laptop/ipad can be inserted inside and on the back there's a ribbon, useful to hang the bag to the trolley. Available in 2 solid color and 1 color block variants. € 69,95

51

Work bag

avion/multicolor

Detachable shoulder

Line composed of professional models that are characterized by multiple pockets: laptop/ipad can be inserted inside and on the back there's a ribbon, useful to hang the bag to the trolley. Available in 2 solid color and 1 color block variants. € 49,95