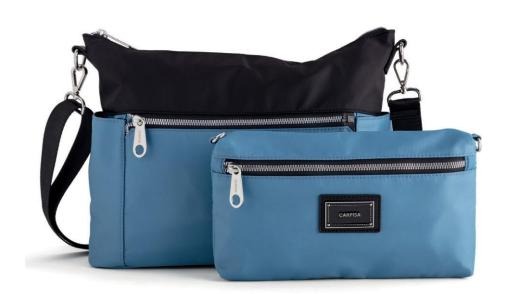

YLIA V.1 CARPISA

Shoulder bag

Mini bag in croco effect material embellished with chain details and metal closure. € 35,95

Shoulder bag

Detachable shoulder

Mini bag in smooth bicolor material embellished with chain details and metal closure. € 35,95

Mini backpack

Two detachable shoulder

Mini bag in smooth bicolor material embellished with chain details and metal closure.  $\in$  35,95

sipria/multicolor Shopping powder/multicolour

Line with rigid construction and elegant look characterized by smooth material matched with lizard-effect one. The frontal metal closure is enameled. € 39,95