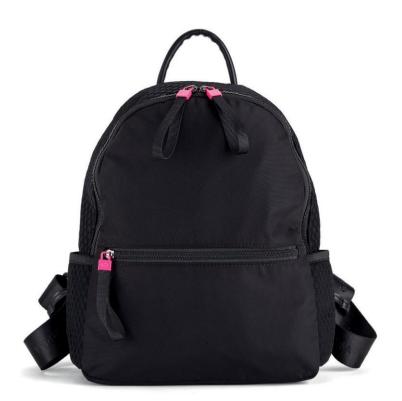

Backpack

Line characterized by partial rpet material obtained from recycled plastic bottles. Only one black colored variant embellished with shoulder straps, ribbon-handles and fluo pink details. € 39,95