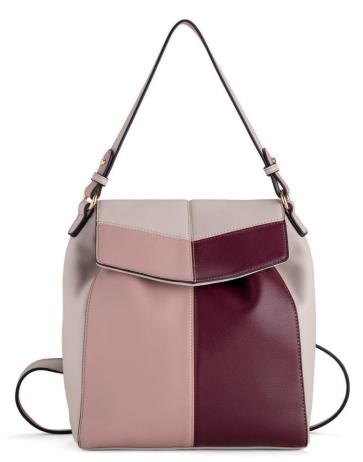

Backpack

41

Bi-color line with geometrical cuts that give a trendy look.  $\in$  39,95

TABATA V.1 CARPISA

9193

Flap bag bordeaux/multicolour bordeaux/multicolour

Bi-color line with geometrical cuts that give a trendy look. € 29,95

Sac

43

Bi-color line with geometrical cuts that give a trendy look.  $\in$  39,95

TABATA V.1 CARPISA

shoping

nero black

tortora chiaro light taupe

- Backpack Detachable shoulder