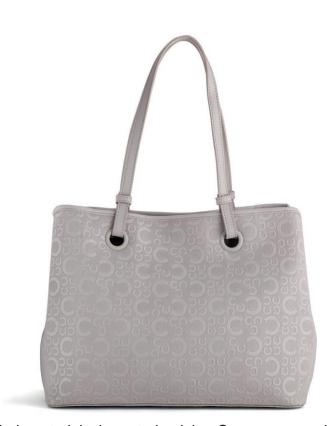

9148

Shopping

Line in smooth branded material characterized by C monogram that has been embossed. Models are embellished with eyelets mat effect matching with body bag. € 39,95

Mini folder

perla pearl

Detachable shoulder