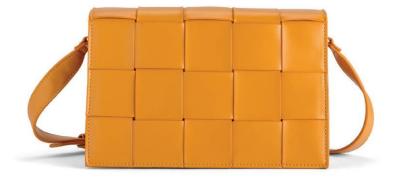

Line in soft and unlined material with a minimal taste.  $\ensuremath{\in} 29{,}95$ 

ambra amber

9120

Bucket Detachable shoulder and handle

line with rigid costruction developed in smooth material in maxi weave design.  $\in$  35,95

Flap bag

line with rigid costruction developed in smooth material in maxi weave design.  $\leqslant$  35,95

9120

Handbag Detachable shoulder

line with rigid costruction developed in smooth material in maxi weave design. € 39,95