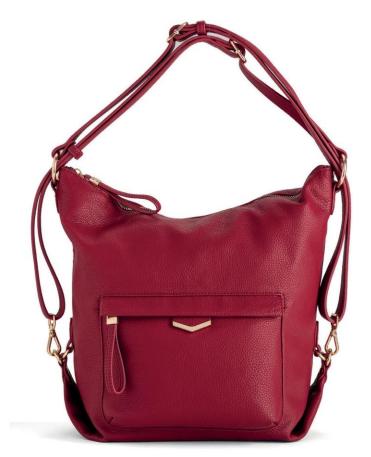

red

9334

Sac-Backpack

Casual look line developed in soft and grainy material. Models have a practical front pocket with metallic detail. € 29,95

Back pack

red

black

tortora chiaro light taupe

Casual look line developed in soft and grainy material. Models have a practical front pocket with metallic detail. €35,95

9334

Pouch with shoulder strap

Casual look line developed in soft and grainy material. Models have a practical front pocket with metallic detail. € 29,95

rosso red

tortora chiaro light taupe

Mini Backpack

nero black

Casual look line developed in soft and grainy material. Models have a practical front pocket with metallic detail. € 29,95

**9449**Shoulder

bag

Functional shoulder bag in grainy and soft material.  $\in$  12,95