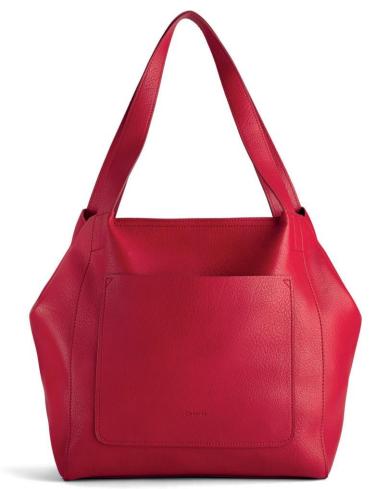

red

9334

Sac-Backpack

Casual look line developed in soft and grainy material. Models have a practical front pocket with metallic detail. € 29,95

Back pack

red

black

tortora chiaro light taupe

Casual look line developed in soft and grainy material. Models have a practical front pocket with metallic detail. €35,95

9334

Pouch with shoulder strap

Casual look line developed in soft and grainy material. Models have a practical front pocket with metallic detail. € 29,95

rosso red

tortora chiaro light taupe

Mini Backpack

nero black

Casual look line developed in soft and grainy material. Models have a practical front pocket with metallic detail. € 29,95

**9449**Shoulder

bag

Functional shoulder bag in grainy and soft material.  $\in$  12,95