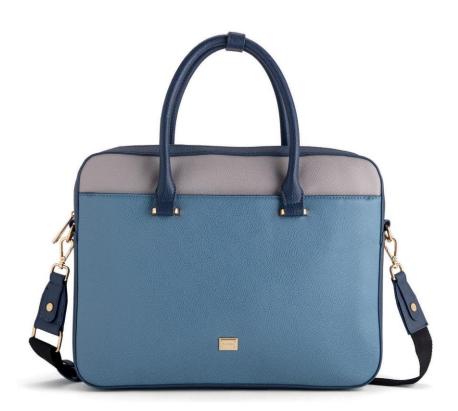

9310

Work bag

Line composed of professional models that are characterized by multiple pockets: laptop/ipad can be inserted inside and on the back there's a ribbon, useful to hang the bag to the trolley. Available in 2 solid color and 1 color block variants. € 69,95

51

Work bag

avion/multicolor

Detachable shoulder

Line composed of professional models that are characterized by multiple pockets: laptop/ipad can be inserted inside and on the back there's a ribbon, useful to hang the bag to the trolley. Available in 2 solid color and 1 color block variants. € 49,95