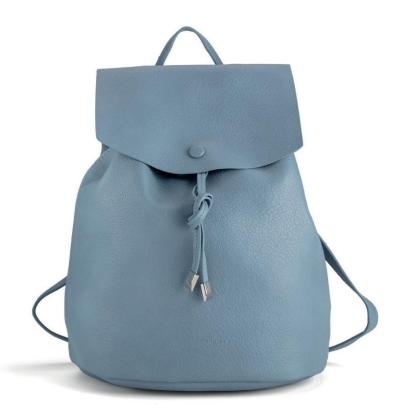

Line in smooth material developed in backpacks and shopping. The bag can be transformed in a backpack with more functions. € 29,95

9244

light taupe

black

Saccipria powder Backpack

Line in smooth material developed in backpacks and shopping. The bag can be transformed in a backpack with more functions. € 29,95

> SVEVAV1 CARPISA

Backpack

nero black

tortora chiaro

light taupe

powder

Line in smooth material developed in backpacks and shopping. The bag can be transformed in a backpack with more functions. € 29,95

camel