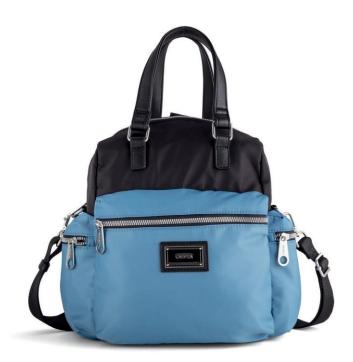

Mini folder Detachable Shoulder

avion/multicolour nero/multicolour perla/multicolour avion/multicolour black/multicolour pearl/multicolour

Mini bag developed in smooth material and available in 4 color blocks. The frontal stripe and the handle are bicolor and interchangeable. € 29,95