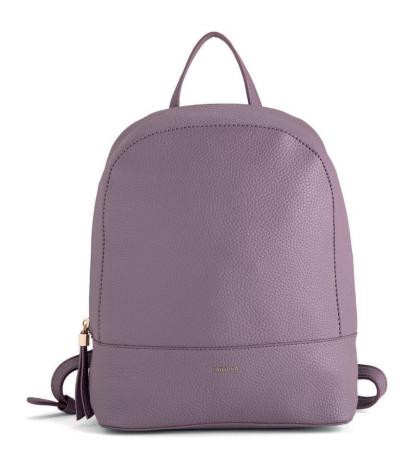

Line in smooth material developed in backpacks and shopping. The bag can be transformed in a backpack with more functions. € 29,95

9244

light taupe

black

Saccipria powder Backpack

Line in smooth material developed in backpacks and shopping. The bag can be transformed in a backpack with more functions. € 29,95

> SVEVAV1 CARPISA

Backpack

nero black

tortora chiaro

light taupe

powder

Line in smooth material developed in backpacks and shopping. The bag can be transformed in a backpack with more functions. € 29,95

camel